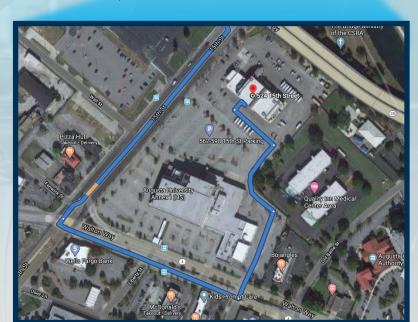

## Covid-19 **Testing location**

524 15th St, Augusta, GA 30901 Augusta University Annex II

Washington Rd and GA-28/John C. Calhoun Extension

Take exit 199 for GA-28/Washington Rd toward Augusta

(from Westbound) Use the left 2 lanes to turn left onto GA-28/Washington Rd (from Eastbound) Use the right 2 lanes to turn right onto GA-28/Washington Rd Continue to follow GA-28 4.4 mi

Use the right lane to take the Fifteenth St exit

Use the right 2 lanes to turn right onto 15th St (signs for 15th St South)

Pass by Pizza Hut (on the right)

**Turn left onto Walton Way** Pass by McDonald's (on the right)

Turn left at Old Bailie St 384 ft

**Turn left** 344 ft

Turn left 217 ft

**Turn right** Destination will be on the left

Walton Way