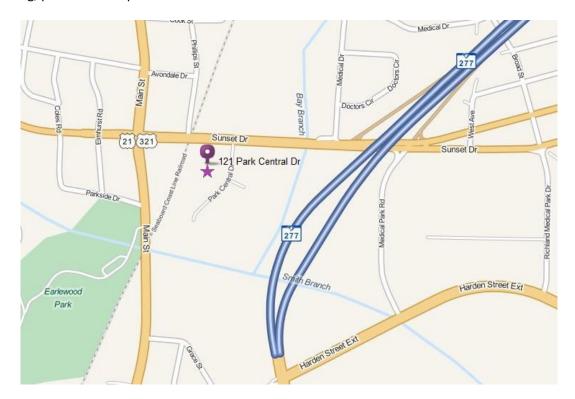

## Directions to Columbia, SC Satellite Clinic held at Columbia Nephrology Associates

121 Park Central Drive | Columbia, SC 29203 | (803) 252-9907 | Fax (803) 252-9906

If you are using a GPS device or Internet Mapping Software we ask that you use the address to the old Sam's Club at 1401 Sunset Drive, Columbia, SC 29203. This is located directly across the street from us. We are a two story building, please come up to the second floor.

I-20 to 277 take Sunset Drive exit & take a right, go straight, we are on the left just before the railroad tracks.

**I-20 to I-126** Elmwood exit, turn left onto Main Street, go straight approximately 1.5 miles to intersection of Main Street and Sunset Drive, turn right onto Sunset Drive, go over railroad tracks; we are immediately on your right.

**I-20 to exit 65** Broad River Road turn right, go approximately 2 miles then you will go down a hill and over a bridge, at next light bear left onto Sunset Drive. The next right will be North Main Street, continue straight across the intersection, go over the railroad tracks, we are immediately on your right.