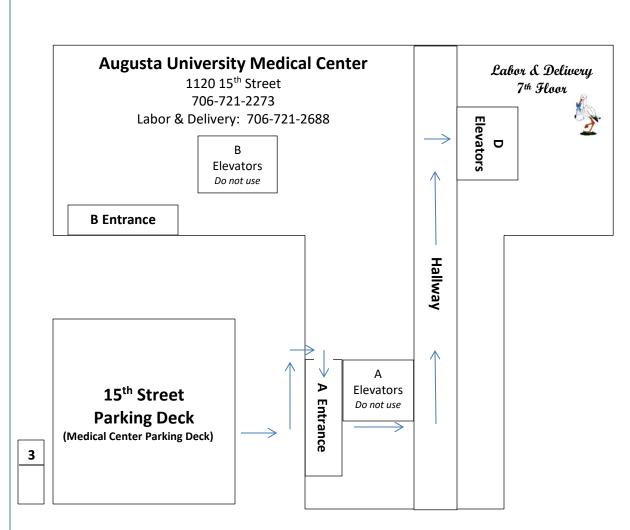

## **Harper Street**

\*Labor & Delivery Directions: Look for the Augusta University sign on 15<sup>th</sup> street that is marked Entrance 3, enter here and then park in the 15<sup>th</sup> street parking deck (Medical Center Parking Deck). Once you are parked you will enter the building through the A entrance (the entrance is off to the side). Go past the first set of elevators and take a left, follow the arrows on the map down the long hallway to the D elevators. Get on the D elevators and go up to the 7<sup>th</sup> floor. This will take you to the perinatal unit concierge desk where you will check in and be directed to Labor and delivery. \*